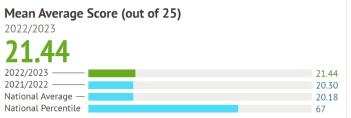

| 33    |

Year 2 pupils achieving the expected standard in Reading, Writing and Maths combined

| At least expected standard Reading, Writing, Maths 2022/2023 |       |  |  |  |
|--------------------------------------------------------------|-------|--|--|--|
| 46.7%                                                        |       |  |  |  |
| 2022/2023 ———                                                | 46.7% |  |  |  |
| 2021/2022 ——                                                 | 60.0% |  |  |  |
| National Average —                                           | 56.6% |  |  |  |
| National Percentile                                          | 24    |  |  |  |

Y4 pupils average score for the times table check and % achieving full marks



% of students who scored 25 2022/2023 **30 8%** 

| 501070              |       |
|---------------------|-------|
| 2022/2023 ———       | 30.8% |
| 2021/2022 ———       | 20.0% |
| National Average —  | 31.1% |
| National Percentile | 55    |

Y6 pupils achieving the expected standard in Writing

Y6 pupils achieving the expected standard in Reading, Writing and Maths combined

| Achieving expected standard Reading, Writing, Maths (TA) | . • p • p • • • • • • • • • • • • • • •   |  |
|----------------------------------------------------------|-------------------------------------------|--|
| 2022/2023                                                | Working at expected standard Writing (TA) |  |
| 53.6%                                                    | 2022/2023